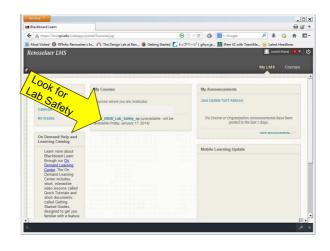

### **ENGR Lab Safety Guide**

Fall 2015 (Ver. 1.0)

Prof. J. Kanai (Email: kanaij@rpi.edu)

### Access RPI LMS <a href="http://lms9.rpi.edu">http://lms9.rpi.edu</a>

Note: Some screenshots look slightly different from the actual screens because of the new LMS.



### Log In using Your RCS ID and Password



#### Choose ENGR\_Lab\_Safety







# 



## Read the Instructions and Take the Quiz by Pressing "Begin"



# Make sure to save your answers before submitting your work



### If There is No Warning Message, Click **Save and Submit**



#### Click OK to submit assessment







# Appendix: Print the Results From **My Grades**



### Choose Safety Quiz and Click 100



#### Click Your Calculated Grade



#### Print this Page and Bring to Your Class You must get 100 out of 100