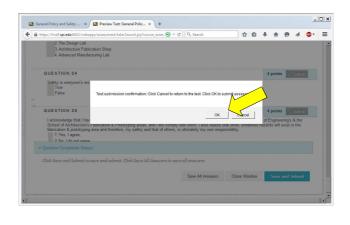

### **ENGR Lab Safety Guide**

Fall 2015 (Ver. 1.0)

Prof. J. Kanai (Email: kanaij@rpi.edu)

### Access RPI LMS <a href="http://lms9.rpi.edu">http://lms9.rpi.edu</a>

Note: Some screenshots look slightly different from the actual screens because of the new LMS.



### Log In using Your RCS ID and Password



#### Choose ENGR\_Lab\_Safety







# 



## Read the Instructions and Take the Quiz by Pressing "Begin"



# Make sure to save your answers before submitting your work



### If There is No Warning Message, Click **Save and Submit**



#### Click OK to submit assessment







# Appendix: Print the Results From **My Grades**



### Choose Safety Quiz and Click 100



#### Click Your Calculated Grade



#### Print this Page and Bring to Your Class You must get 100 out of 100