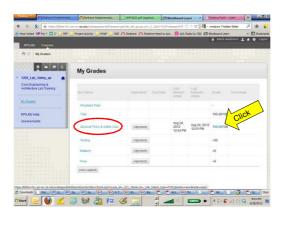

# Appendix: Print the Results From **My Grades**

### Choose Safety Quiz and Click 100

#### Click Your Calculated Grade