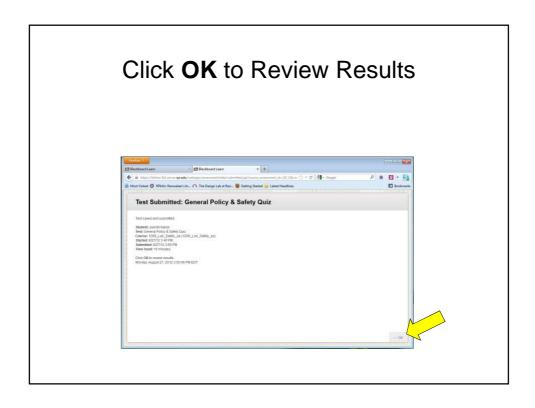

### **ENGR Lab Safety Guide**

Fall 2015 (Ver. 1.0)

Prof. J. Kanai (Email: kanaij@rpi.edu)

### Access RPI LMS <a href="http://lms9.rpi.edu">http://lms9.rpi.edu</a>

Note: Some screenshots look slightly different from the actual screens because of the new LMS.



### Log In using Your RCS ID and Password



#### Choose ENGR\_Lab\_Safety







# 



## Read the Instructions and Take the Quiz by Pressing "Begin"



# Make sure to save your answers before submitting your work



### If There is No Warning Message, Click **Save and Submit**



#### Click OK to submit assessment







# Appendix: Print the Results From **My Grades**



### Choose Safety Quiz and Click 100



#### Click Your Calculated Grade



#### Print this Page and Bring to Your Class You must get 100 out of 100