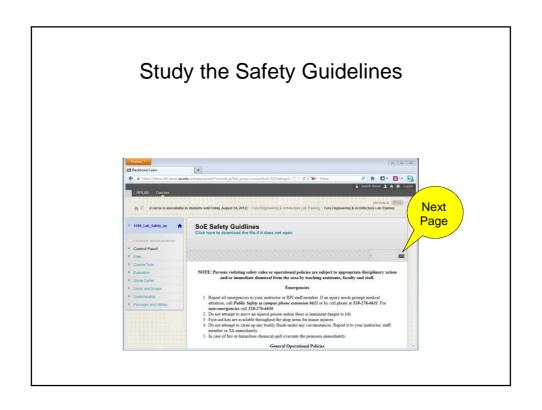

### **ENGR Lab Safety Guide**

Fall 2015 (Ver. 1.0)

Prof. J. Kanai (Email: kanaij@rpi.edu)

### Access RPI LMS <a href="http://lms9.rpi.edu">http://lms9.rpi.edu</a>

Note: Some screenshots look slightly different from the actual screens because of the new LMS.



### Log In using Your RCS ID and Password



#### Choose ENGR\_Lab\_Safety







# 



## Read the Instructions and Take the Quiz by Pressing "Begin"



# Make sure to save your answers before submitting your work



### If There is No Warning Message, Click **Save and Submit**



#### Click OK to submit assessment







# Appendix: Print the Results From **My Grades**



### Choose Safety Quiz and Click 100



#### Click Your Calculated Grade



#### Print this Page and Bring to Your Class You must get 100 out of 100