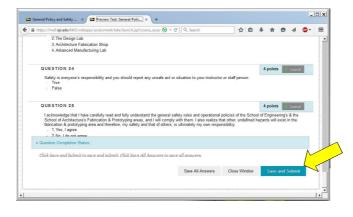

### If There is No Warning Message, Click **Save and Submit**

#### Click OK to submit assessment