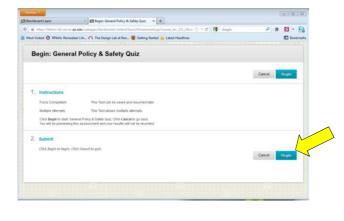

### **ENGR Lab Safety Guide**

Fall 2015 (Ver. 1.0)

Prof. J. Kanai (Email: kanaij@rpi.edu)

### Access RPI LMS <a href="http://lms9.rpi.edu">http://lms9.rpi.edu</a>

Note: Some screenshots look slightly different from the actual screens because of the new LMS.



### Log In using Your RCS ID and Password



#### Choose ENGR\_Lab\_Safety







# 



## Read the Instructions and Take the Quiz by Pressing "Begin"



# Make sure to save your answers before submitting your work



### If There is No Warning Message, Click **Save and Submit**



#### Click OK to submit assessment







# Appendix: Print the Results From **My Grades**



### Choose Safety Quiz and Click 100



#### Click Your Calculated Grade



#### Print this Page and Bring to Your Class You must get 100 out of 100