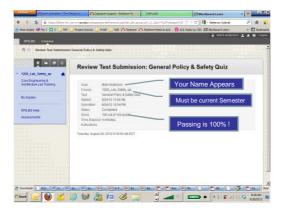

### **ENGR Lab Safety Guide**

Fall 2015 (Ver. 1.0)

Prof. J. Kanai (Email: kanaij@rpi.edu)

### Access RPI LMS <a href="http://lms9.rpi.edu">http://lms9.rpi.edu</a>

Note: Some screenshots look slightly different from the actual screens because of the new LMS.



### Log In using Your RCS ID and Password



#### Choose ENGR\_Lab\_Safety







# 



## Read the Instructions and Take the Quiz by Pressing "Begin"



# Make sure to save your answers before submitting your work



### If There is No Warning Message, Click **Save and Submit**



#### Click OK to submit assessment







# Appendix: Print the Results From **My Grades**



### Choose Safety Quiz and Click 100



#### Click Your Calculated Grade



#### Print this Page and Bring to Your Class You must get 100 out of 100