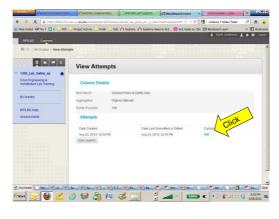

### **ENGR Lab Safety Guide**

Fall 2015 (Ver. 1.0)

Prof. J. Kanai (Email: kanaij@rpi.edu)

### Access RPI LMS <a href="http://lms9.rpi.edu">http://lms9.rpi.edu</a>

Note: Some screenshots look slightly different from the actual screens because of the new LMS.



### Log In using Your RCS ID and Password



#### Choose ENGR\_Lab\_Safety







# 



## Read the Instructions and Take the Quiz by Pressing "Begin"



# Make sure to save your answers before submitting your work



### If There is No Warning Message, Click **Save and Submit**



#### Click OK to submit assessment







# Appendix: Print the Results From **My Grades**



### Choose Safety Quiz and Click 100



#### Click Your Calculated Grade



#### Print this Page and Bring to Your Class You must get 100 out of 100