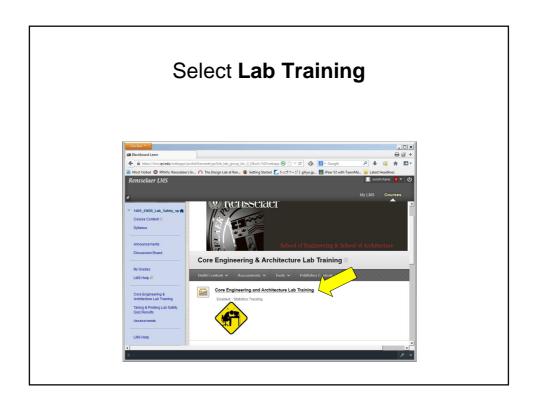

### **ENGR Lab Safety Guide**

Fall 2015 (Ver. 1.0)

Prof. J. Kanai (Email: kanaij@rpi.edu)

### Access RPI LMS <a href="http://lms9.rpi.edu">http://lms9.rpi.edu</a>

Note: Some screenshots look slightly different from the actual screens because of the new LMS.



### Log In using Your RCS ID and Password



#### Choose ENGR\_Lab\_Safety







# 



## Read the Instructions and Take the Quiz by Pressing "Begin"



# Make sure to save your answers before submitting your work



### If There is No Warning Message, Click **Save and Submit**



#### Click OK to submit assessment







# Appendix: Print the Results From **My Grades**



### Choose Safety Quiz and Click 100



#### Click Your Calculated Grade



#### Print this Page and Bring to Your Class You must get 100 out of 100