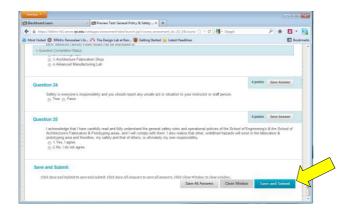

# Make sure to save your answers before submitting your work

### If There is No Warning Message, Click **Save and Submit**