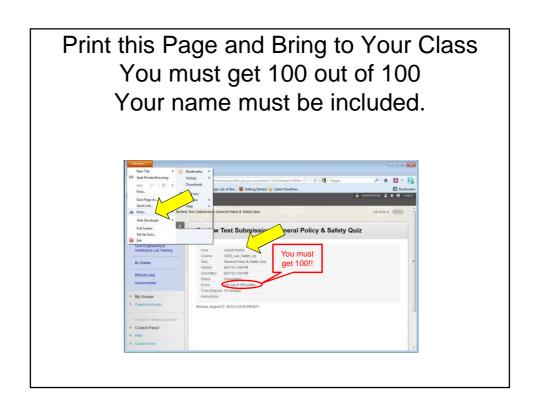

### **ENGR Lab Safety Guide**

Fall 2015 (Ver. 1.0)

Prof. J. Kanai (Email: kanaij@rpi.edu)

### Access RPI LMS <a href="http://lms9.rpi.edu">http://lms9.rpi.edu</a>

Note: Some screenshots look slightly different from the actual screens because of the new LMS.



### Log In using Your RCS ID and Password



#### Choose ENGR\_Lab\_Safety







# 



## Read the Instructions and Take the Quiz by Pressing "Begin"



# Make sure to save your answers before submitting your work



### If There is No Warning Message, Click **Save and Submit**



#### Click OK to submit assessment







# Appendix: Print the Results From **My Grades**



### Choose Safety Quiz and Click 100



#### Click Your Calculated Grade



#### Print this Page and Bring to Your Class You must get 100 out of 100